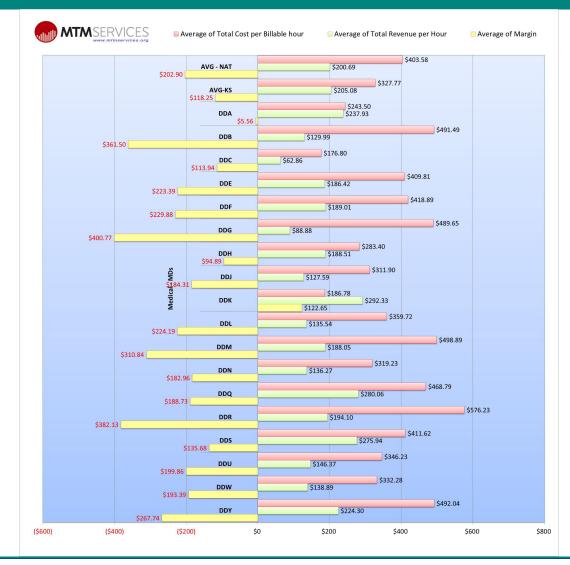

#### **Readiness is About Having The Data To Know For Sure...**

# The Data To Know For Sure...IT

# The Data To Know For Sure...Access

GAP Analysis and SDA work is Performed by Joy Fruth and her team.

#### 1. Access to care –

- Same Day Access versus Scheduling 90% vs 75%
- Client's Definition of Access vs. the Organization's
- Wait time accurately drives the show rate
- CCBHC requires assessment within 7 days
  - The benefits of surpassing that target
- Requires a holistic change approach to be successful

#### . What to Do About it!?

- Implement Same Day Access!
  - Documentation Redesign
  - No Show/Late Cancelation Engagement and Management
  - Centralized Scheduling
  - Episode of Care/Level of Care Design

### The Data To Know For Sure...Access

| Billable Hours Per Year 1,200 |        |          |          |          | MITTIM     |                    |               |                      |                          |                           |                  |                           |
|-------------------------------|--------|----------|----------|----------|------------|--------------------|---------------|----------------------|--------------------------|---------------------------|------------------|---------------------------|
| Operational Weeks Per Year 52 |        |          | S        | ervice   | s          |                    |               |                      |                          |                           |                  |                           |
| Average Session Length 60     |        |          | _        |          |            |                    |               |                      |                          |                           |                  |                           |
| PN Time Per                   |        |          |          |          | Тс         | otal:              |               |                      |                          |                           |                  |                           |
| Session (min.)                | Mins   | Hours PD | Hours PW | Hours PY | # of Staff | <b>Total Hours</b> | Avg. \$       | Recapture %          | Total                    | \$                        |                  |                           |
| 5                             | 6,000  | 0.43     | 2        | 100.00   | 100        | 10,000             | \$76.00       | 50%                  | \$380,000                | 0.00                      |                  |                           |
| 7.5                           | 9,000  | 0.65     | 3        | 150.00   | 100        | 15,000             | \$76.00       | 50%                  | \$570,000                | 0.00                      |                  |                           |
| 10                            | 12,000 | 0.87     | 4        | 200.00   | 100        |                    |               |                      | ccess Con                | nparison Worksheet        |                  |                           |
| 12.5                          | 15,000 | 1.09     | 5        | 250.00   | 100        |                    |               |                      |                          |                           |                  |                           |
| 15                            | 18,000 | 1.30     | 7        | 300.00   | 100        |                    |               | Total Staff<br>(Hrs) | Total Staff Time Total C |                           | Cost for Process | Total Wait Time<br>(Days) |
|                               |        |          |          |          |            |                    |               | (1113)               |                          | Wait-time (Hrs)           |                  | (Bujo)                    |
|                               |        |          |          |          |            | Old Pro            | cess Averages | 5.14                 |                          | 3.48                      | (\$383.14)       | 48.38                     |
|                               |        |          |          |          |            | New Pro            | cess Averages | 3.92                 |                          | 2.99                      | (\$297.78)       | 26.34                     |
|                               |        |          |          |          |            |                    | Savings       | : <u>1.21</u>        |                          | 0.49                      | \$85.35          | 22.04                     |
|                               |        |          |          |          |            |                    | Change %      | <b>.</b> 24%         |                          | 14%                       | 22%              | 46%                       |
|                               |        |          |          |          |            |                    |               |                      | Avg. Num                 | ber of Intakes Per Month  | 33,685.44        |                           |
|                               |        |          |          |          |            | SERVICES           |               |                      | ntake Volume Change %:   | 12%                       |                  |                           |
|                               |        |          |          |          | © Copy     | yright 2008        |               |                      | Monthly Savings:         | \$2,509,707.04            |                  |                           |
|                               |        |          |          |          |            |                    |               |                      | Annual Savings:          | \$30,116,484.51           |                  |                           |
|                               |        |          |          |          |            |                    |               |                      | Ave                      | erage Savings Per Center: | \$115,832.63     |                           |
|                               |        |          |          |          |            |                    |               |                      |                          | -                         |                  |                           |

260 Organizations included in this sample, from 26 states

These change numbers are averages, as teams have different starting points. For example, the average wait time change percentage is 46%, while the highest wait time change percentage recorded is 91%.

Change measurements are taken after the first cycle, typically nine to twleve months after the baseline is established. Often, teams continue their work beyond this measurement. Due to the transformative nature of these changes, some organizations require more than one cycle to fully implement the new processes.

GAP Analysis and SDA work is Performed by Joy Fruth and her team.

NatCon22.org

#NatCon22