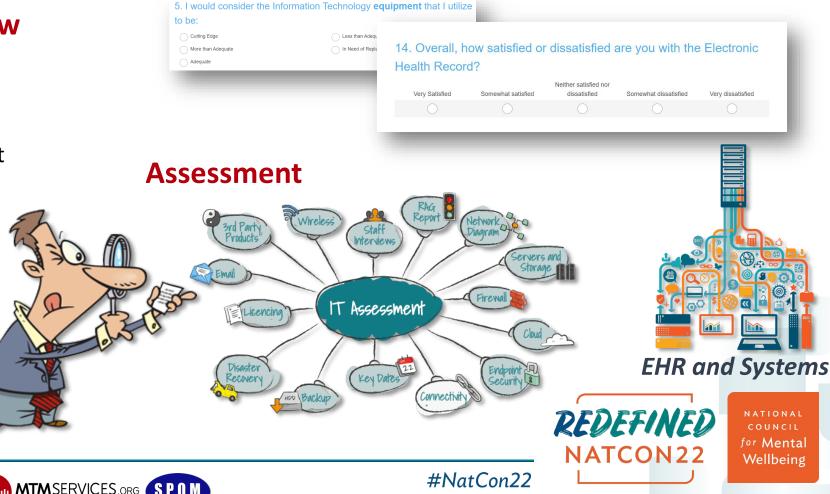

# The Data To Know For Sure...IT

#### IT and EHR Assessment Methodology

Targeted Department Review

- Information Technology
- EHR Support Team
- Quality / Process Improvement
- Health Information Management
- Corporate Compliance
- Billing Team

#### **Revenue Unit Review**

• \*\* RUs assessed

#### IT Assessments Performed by Charlie Grantham and his team.

NatCon22.org

**Staff Survey – \*\*\* Participants** 

### The Data To Know For Sure...IT

#### **Overall Technology Satisfaction**

● Very dissatisfied ● Somewhat dissatisfied ● Neither satisfied nor dissatisfied ● Somewhat satisfied ● Very satisfied

24%

**EHR Satisfaction** 

• Very dissatisfied • Somewhat dissatisfied • Neither satisfied nor dissatisfied • Somewhat satisfied • Very Satisfied