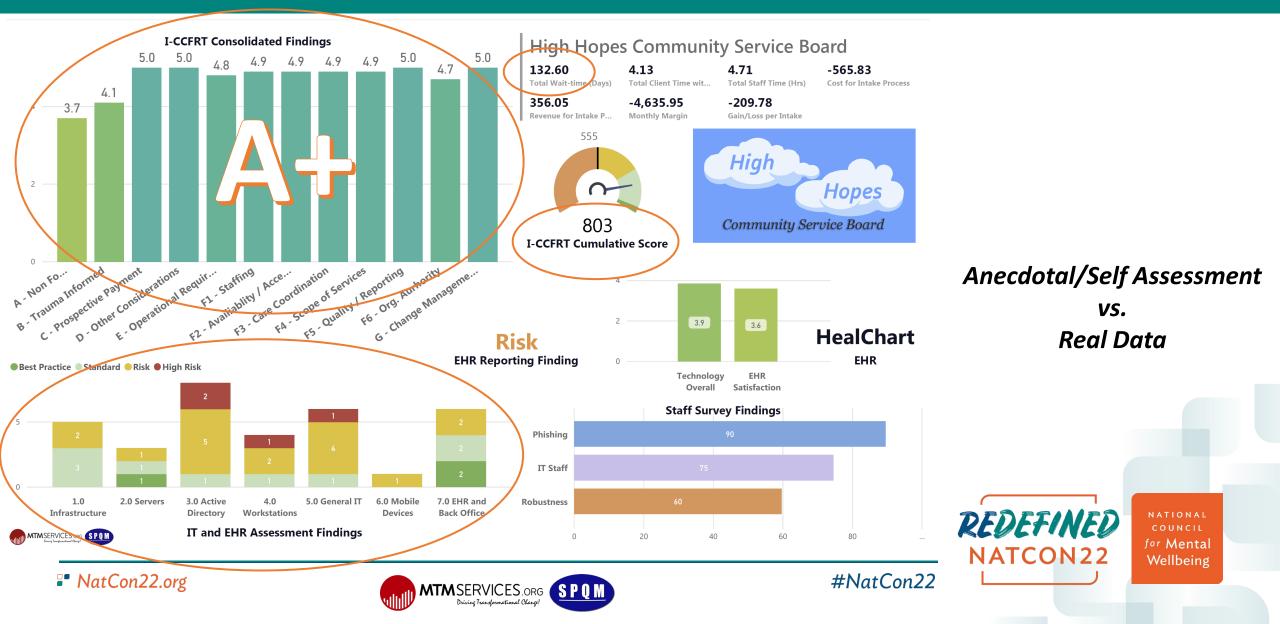

#### **Readiness is About Having The Data To Know For Sure...**

# The Data To Know For Sure...IT

#### IT and EHR Assessment Methodology

Targeted Department Review

- Information Technology
- EHR Support Team
- Quality / Process Improvement
- Health Information Management
- Corporate Compliance
- Billing Team

#### **Revenue Unit Review**

• \*\* RUs assessed

#### IT Assessments Performed by Charlie Grantham and his team.

NatCon22.org

**Staff Survey – \*\*\* Participants** 

### The Data To Know For Sure...IT

#### **Overall Technology Satisfaction**

● Very dissatisfied ● Somewhat dissatisfied ● Neither satisfied nor dissatisfied ● Somewhat satisfied ● Very satisfied

24%

**EHR Satisfaction** 

• Very dissatisfied • Somewhat dissatisfied • Neither satisfied nor dissatisfied • Somewhat satisfied • Very Satisfied

# The Data To Know For Sure...Access

GAP Analysis and SDA work is Performed by Joy Fruth and her team.

#### 1. Access to care –

- Same Day Access versus Scheduling 90% vs 75%
- Client's Definition of Access vs. the Organization's
- Wait time accurately drives the show rate
- CCBHC requires assessment within 7 days
  - The benefits of surpassing that target
- Requires a holistic change approach to be successful

# The Data To Know For Sure...Back Office

#### Back Office Administrative Readiness Tool (BART)

- The Back Office Administrative Readiness Tool (BART) provides an opportunity for the management team to review key service process support and administrative functions
- Assessments are completed by each reporting unit that is included
- Review the important service processes and administrative functions proven to support
  - Appropriate billing and collections
  - Administrative efficiencies
  - Integrated care service delivery
  - Value Based Readiness
- The BART is a self-assessment tool that help to assess and evaluate the CBHO's/CCBHC's current state in performance of the above back office and clinical service delivery functions.
- Each section and question of the CBHO's Back Office Readiness Assessment is based on a five-point scale as outlined below: