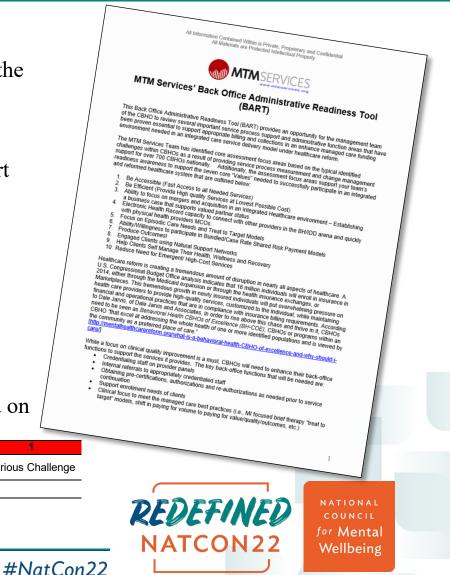

# The Data To Know For Sure...Back Office

#### Back Office Administrative Readiness Tool (BART)

- The Back Office Administrative Readiness Tool (BART) provides an opportunity for the management team to review key service process support and administrative functions
- Assessments are completed by each reporting unit that is included
- Review the important service processes and administrative functions proven to support
  - Appropriate billing and collections
  - Administrative efficiencies
  - Integrated care service delivery
  - Value Based Readiness
- The BART is a self-assessment tool that help to assess and evaluate the CBHO's/CCBHC's current state in performance of the above back office and clinical service delivery functions.
- Each section and question of the CBHO's Back Office Readiness Assessment is based on a five-point scale as outlined below:

#### Back Office Assessments performed by Michael Flora and his team.

NatCon22.org

| 5               | 4             | 3                | 2                         | 1                 |
|-----------------|---------------|------------------|---------------------------|-------------------|
| Not a Challenge | Small Concern | Moderate Concern | Quite a bit of<br>Concern | Serious Challenge |
|                 |               |                  |                           |                   |